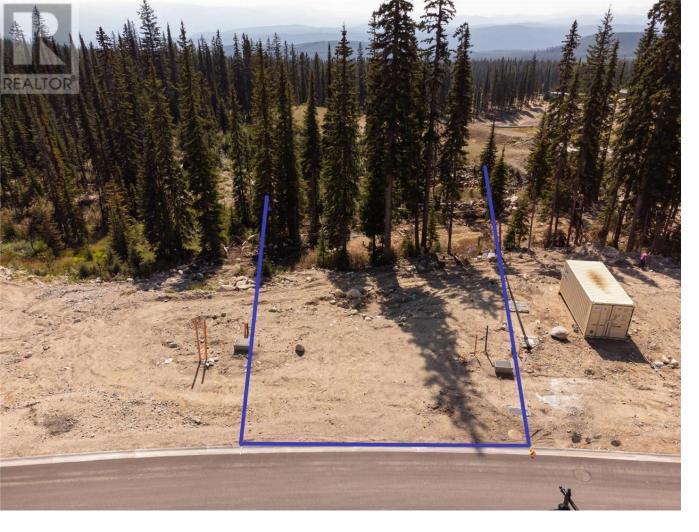

## PL3 Black Forest Road Big White British Columbia

\$449,000

Your chance to build your DREAM 4000+ square foot chalet on an exclusive walk out lot in Black Forest Estates. Bring your own Builder. No rock blasting required! Spectacular views! A truly unique to own a singlefamily residential land at Big White Ski Resort as there are very few lots available of its kind. True ski in and out to your doorstep. Truly a unique offering: flat driveway and easy access. Ready for your ideas and concepts get ready to enjoy Skiing. Skating, Tubing, Cross Country Skiing, Winter and Summer Hiking, Summer Mountain Biking, Family Activities, Dining, Fireworks, snowshoe trails, etc. LIVE WHERE YOU PLAY! Exempt from Foreign Buyer Ban, Foreign buyers tax, speculation tax, empty home tax, and short term rental ban. (id:6769)