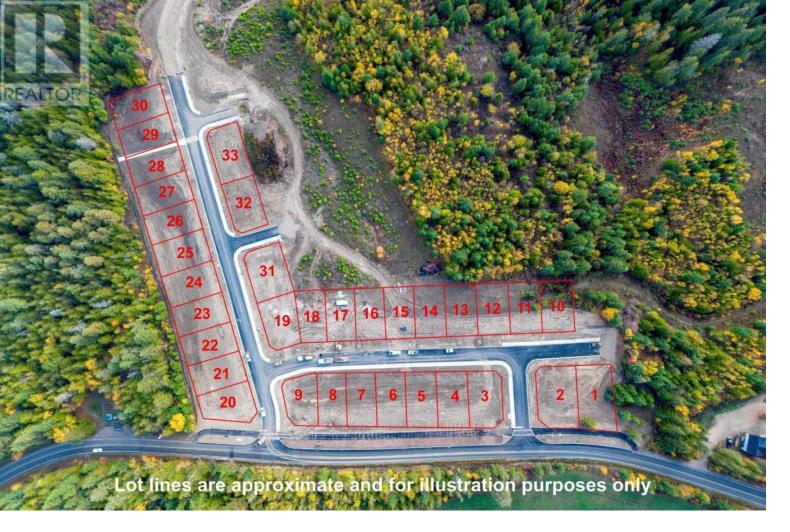

## 6810 Park Hill Road Road PL5 Salmon Arm British Columbia

\$249,000

Build your dream home in Park Hill Estates! LOT 5 Amazing opportunity in one on of Salmon Arm's newest subdivisions. With one of the fastest growing communities in BC. Located in a prime location & just a short walk to the only public beach in Salmon Arm. These Freehold Proposed lots are zoned R1. Each lot varies in size and is nicely appointed with amazing views. Non-Stratified property in a desirable area with many lots bordering the Shuswap golf course or city park & four-season trails. There is an abundance of recreation opportunities, which the Shuswap is known for. There is also a public boat launch and full-service marina within a few minutes. A baseball diamond and tons of potential in the vastly growing area of Canoe. Shopping, restaurants & amenities are within a convenient 10-minute drive. Get in on this exciting opportunity! (id:6769)