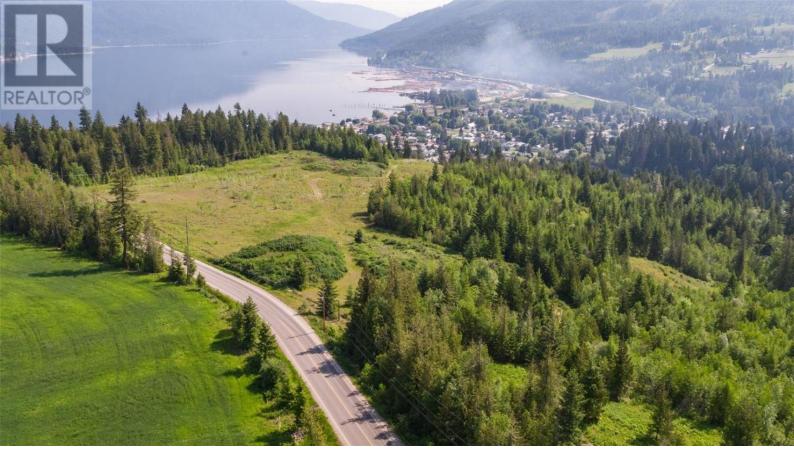

## 6810 Park Hill Road Road PL6 Salmon Arm British Columbia

\$249,000

Build your dream home in Park Hill Estates! LOT 6 Amazing opportunity in one on of Salmon Arm's newest subdivisions. With one of the fastest growing communities in BC. Located in a prime location & just a short walk to the only public beach in Salmon Arm. These Freehold Proposed lots are zoned R1. Each lot varies in size and is nicely appointed with amazing views. Non-Stratified property in a desirable area with many lots bordering the Shuswap golf course or city park & four-season trails. There is an abundance of recreation opportunities, which the Shuswap is known for. There is also a public boat launch and full-service marina within a few minutes. A baseball diamond and tons of potential in the vastly growing area of Canoe. Shopping, restaurants & amenities are within a convenient 10-minute drive. Get in on this exciting opportunity! (id:6769)