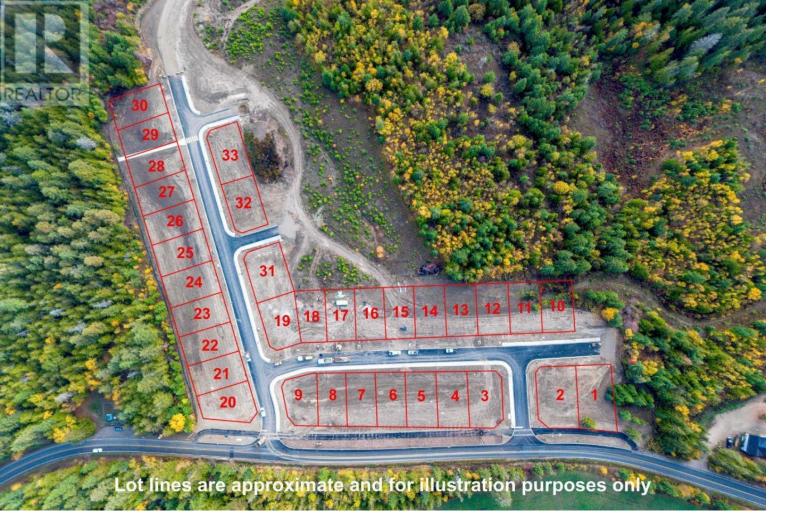

## 6810 Park Hill Road Road PL7 Salmon Arm British Columbia

\$249,000

Build your dream home in Park Hill Estates! LOT 7 Amazing opportunity in one on of Salmon Arm's newest subdivisions. With one of the fastest growing communities in BC. Located in a prime location & just a short walk to the only public beach in Salmon Arm. These Freehold Proposed lots are zoned R1. Each lot varies in size and is nicely appointed with amazing views. Non-Stratified property in a desirable area with many lots bordering the Shuswap golf course or city park & four-season trails. There is an abundance of recreation opportunities, which the Shuswap is known for. There is also a public boat launch and full-service marina within a few minutes. A baseball diamond and tons of potential in the vastly growing area of Canoe. Shopping, restaurants & amenities are within a convenient 10-minute drive. Get in on this exciting opportunity! (id:6769)