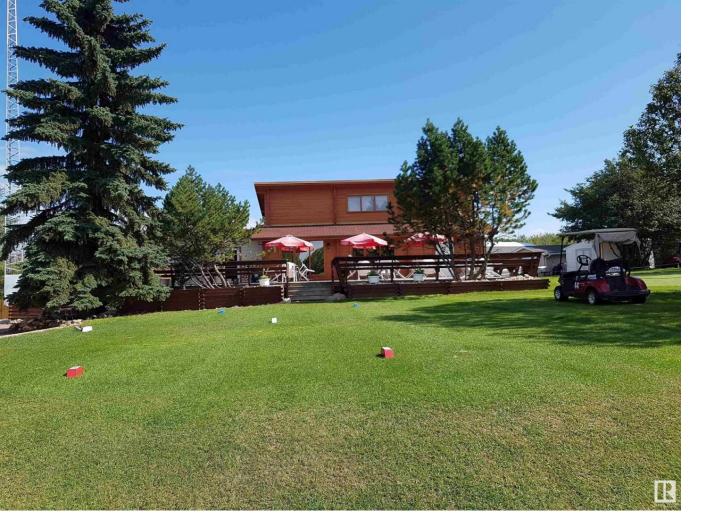

## Rural Lac Ste. Anne County Alberta

Welcome to Silver Sands Golf and RV Resort. Located just 40 min West of Edmonton, there is a wonderful opportunity for a seasoned business owner or developer. A sprawling property with 270 acres of rolling land, featuring an 18 hole golf course and a RV Resort component that has 308 individual lots approved for development. There is massive potential for growth of not only the Golf course and RV area, but also for the community of Silver Sands and Lake Isle as a whole. The golf course employs residents of the Village of Silver Sands and draws traffic from miles around. The unique 18 hole course has a fairly open front 9 on mixed terrain to a weaving trail to start the back 9, it's quite a diverse course. On the development side, Phase 1 (60 lots) is in the midst of being completed. Infrastructure is in place and 10 lots have been developed and leased. Lots are set for sale and could be a huge profit centre. There are too many details to note. Don't hesitate on the chance of a lifetime! (id:6769)