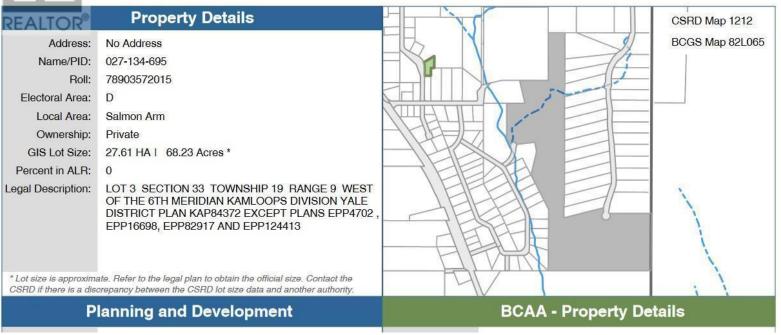

## **Property Report**

Parcel Name or PID: 027-134-695 IDParcel: drcp0170 Report Date: 2/24/2023