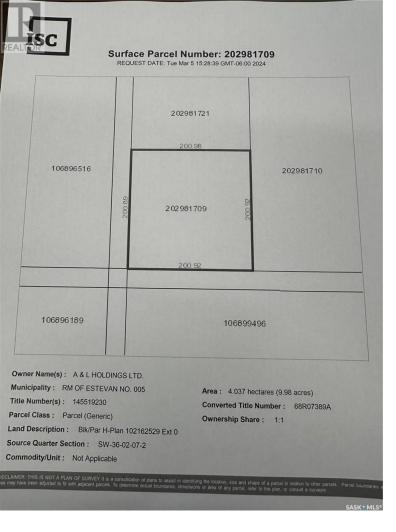

## Estevan Rm No 5 Saskatchewan

\$39,900

Great location for your new acreage on a corner lot, located east of the city of Estevan and just north of the town of Bienfait. The SaskEnergy line is close as well as SaskPower, excellent potential for a well as well.

There is a developed acreage just north of this lot. The K-8 school in Bienfait is only 2.5 miles. (id:6769)

Listing Presented By:

Originally Listed by: Century 21 Border Real Estate Service (2000)

http://www.century21.ca/lorna.pyl ychaty