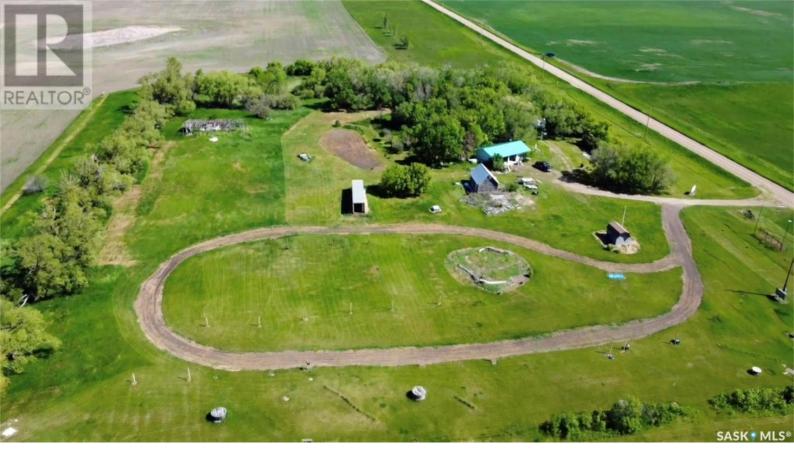

## Fillmore Rm No 96 Saskatchewan \$139,000

Unleash your imagination with the RM of Fillmore Campground Acreage, an extraordinary property brimming with potential and excitement. Situated just north of Highway 33 and the quaint town of Fillmore, this unique 8.21 acre acreage is your gateway to endless possibilities. Designed as a campground, the infrastructure here is ready for your grand vision. Picture this: electrical hook-ups and septic systems already in place, a mature yard teeming with towering trees, a flourishing garden, and well-developed camp sites that beckon for adventure. The on-site office, complete with a two-car garage, offers a functional base for operations or could be transformed into a new hub of activity. The property's reliable well, with abundant water, ensures that whatever you dream up can be well supported. Envision a dynamic campground, an exclusive retreat, or an adventurous outdoor haven. The groundwork is done, setting the stage for you to create something truly spectacular. The lush, mature yard and existing amenities provide the perfect backdrop for your next great venture. Seize this extraordinary opportunity to craft the future of this inviting property. Whether you're dreaming of a thriving business, a personal paradise, or an adventurous escape, this property is the ultimate blank canvas for your boldest ideas. Dive into the adventure and make this remarkable acreage your own. Call us for your own private tour! (id:6769)