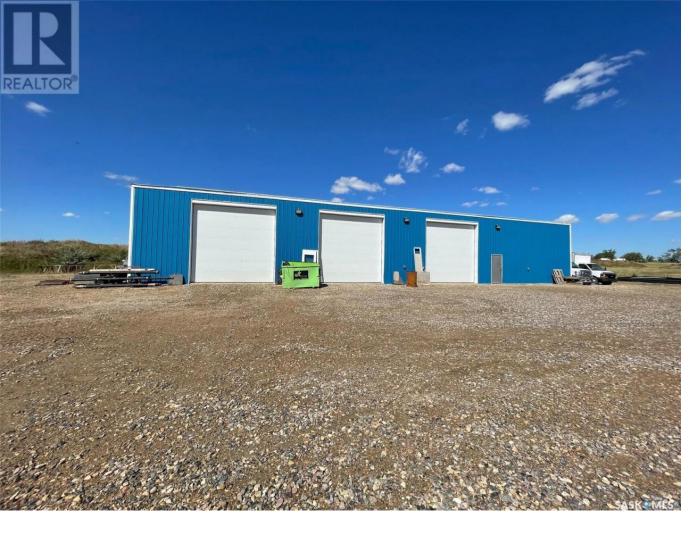

## Estevan Rm No 5 Saskatchewan

Great opportunity to lease a 5000 sqft shop located on a 40 acre parcel of land. Located imediately bordering the city of Estevan in the RM of Estevan, to save you property taxes. Shop is built in 2018, and is heated and insulated. Rent to Own Available Also available for sale MLS #SK942698 (id:6769)