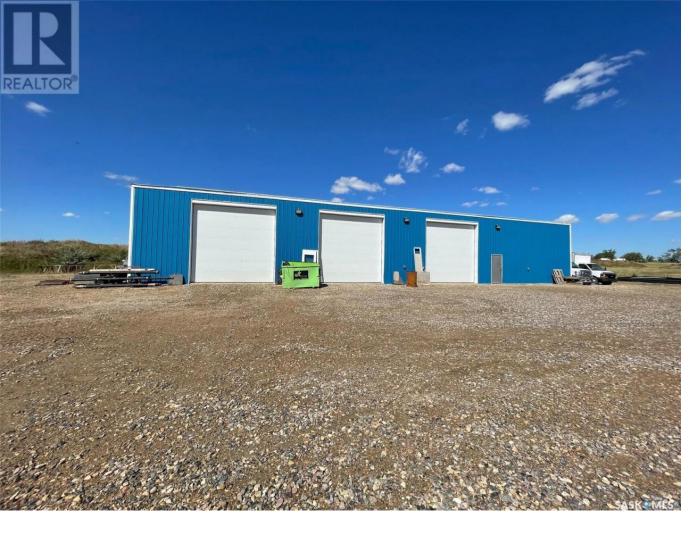

## Estevan Rm No 5 Saskatchewan

\$4,250

Great opportunity to lease a 5000 sqft shop located on a 40 acre parcel of land. Located immediately bordering the city of Estevan in the RM of Estevan, to save you property taxes. Shop is built in 2018, and is heated and insulated. Rent to Own Available Also available for sale MLS #SK981685 (id:6769)