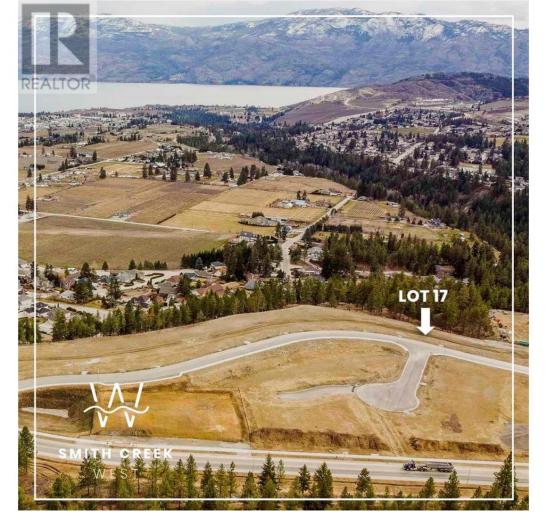

## Scenic Ridge Drive West Kelowna British Columbia

\$409,900

It's 2020 at Smith Creek West!! For a very limited time, we have rolled back the pricing on our Phase 2 homesites by up to 25%, so don't miss your chance to take advantage of this exciting offer! After many months of design and detail work with our Guidelines consultant, and the City, we are excited to bring you the finest, most diverse and well integrated family homesites in West Kelowna. This exciting new family neighborhood is sure to delight with its spectacular lake, mountain, and rural vistas, easy access and proximity to all the ever expanding amenities of West Kelowna. Designed to integrate well with the native environment, and respect the history of the area, a quiet walk, hiking, mountain biking, and more are all available at your back door. We are confident that you'll something that satisfies your home design preferences, space requirement and budget with the same stunning natural surroundings, neighbourhood focus, easy access, and proximity to the amenities that lead to a very quick "sellout" of the previous phase. This is a walk-out homesite which will accommodate rancher or two story design with walkout basement, with easy and level access and a private back yard. Two year time limit to build, and you can bring your own builder! Subdivision registration anticipated by the end of March 2024. (id:6769)