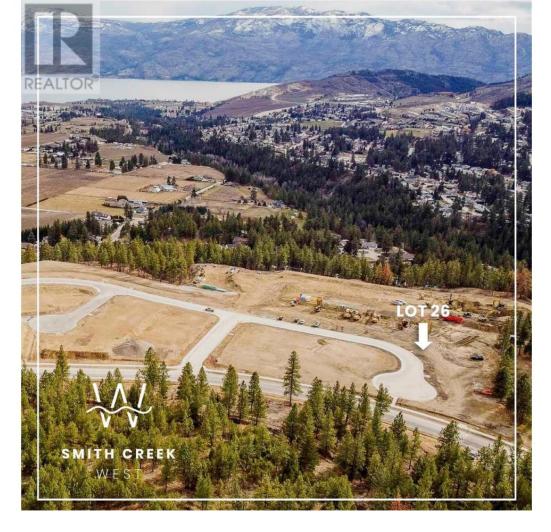

## Scenic Ridge Drive West Kelowna British Columbia

\$419,900

It's 2020 at Smith Creek West!! For a very limited time, we have rolled back the pricing on our Phase 2 homesites by up to 25%, so don't miss your chance to take advantage of this exciting offer! After many months of design and detail work with our Guidelines consultant, and the City, we are excited to bring you the finest, most diverse and well integrated family homesites in West Kelowna. This exciting new family neighborhood is sure to delight with its spectacular lake, mountain, and rural vistas, easy access and proximity to all the ever expanding amenities of West Kelowna. Designed to integrate well with the native environment, and respect the history of the area, a quiet walk, hiking, mountain biking, and more are all available at your back door. We are confident that you'll something that satisfies your home design preferences, space requirement and budget with the same stunning natural surroundings, neighbourhood focus, easy access, and proximity to the amenities that lead to a very quick "sellout" of the previous phase. This is a flat homesite which will accommodate a variety of different home designs, with easy and level access and a pool sized yard. Two year time limit to build, and you can bring your own builder! Subdivision registration anticipated by the end of March 2024. (id:6769)