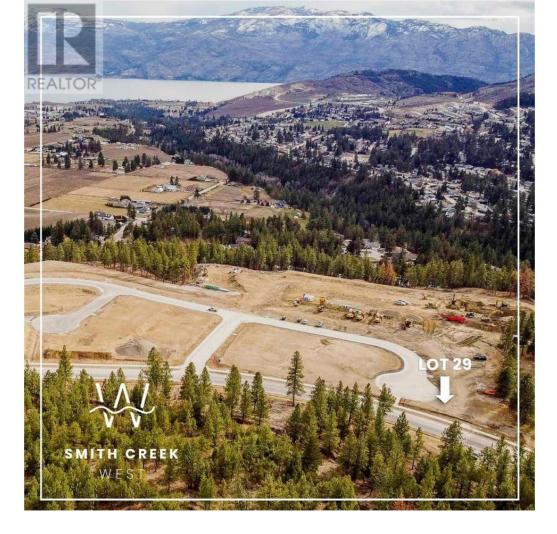

## Scenic Ridge Drive West Kelowna British Columbia

\$314,900

It's 2020 at Smith Creek West!! For a very limited time, we have rolled back the pricing on our Phase 2 homesites by up to 25%, so don't miss your chance to take advantage of this exciting offer! After many months of design and detail work with our Guidelines consultant, and the City, we are excited to bring you the finest, most diverse and well integrated family homesites in West Kelowna. This exciting new family neighborhood is sure to delight with its spectacular lake, mountain, and rural vistas, easy access and proximity to all the ever expanding amenities of West Kelowna. Designed to integrate well with the native environment, and respect the history of the area, a quiet walk, hiking, mountain biking, and more are all available at your back door. We are confident that you'll something that satisfies your home design preferences, space requirement and budget with the same stunning natural surroundings, neighbourhood focus, easy access, and proximity to the amenities that lead to a very quick "sellout" of the previous phase. This is a flat homesite which will accommodate a variety of different home designs, with easy and level access and a private back yard. Two year time limit to build, and you can bring your own builder! Subdivision registration anticipated by the end of March 2024. (id:6769)