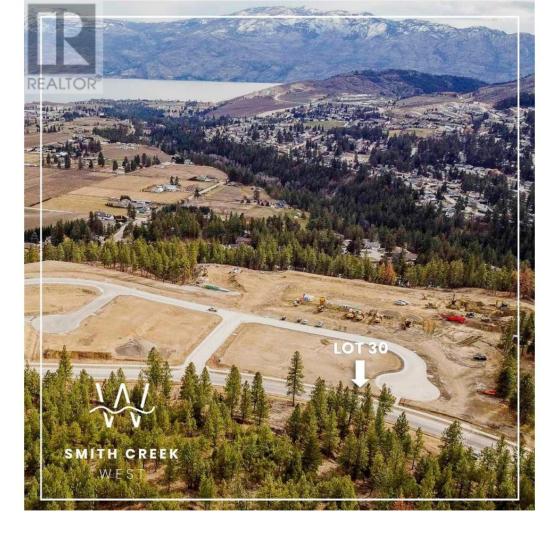

## Scenic Ridge Drive West Kelowna British Columbia

\$309,900

It's 2020 at Smith Creek West!! For a very limited time, we have rolled back the pricing on our Phase 2 homesites by up to 25%, so don't miss your chance to take advantage of this exciting offer! After many months of design and detail work with our Guidelines consultant, and the City, we are excited to bring you the finest, most diverse and well integrated family homesites in West Kelowna. This exciting new family neighborhood is sure to delight with its spectacular lake, mountain, and rural vistas, easy access and proximity to all the ever expanding amenities of West Kelowna. Designed to integrate well with the native environment, and respect the history of the area, a quiet walk, hiking, mountain biking, and more are all available at your back door. We are confident that you'll something that satisfies your home design preferences, space requirement and budget with the same stunning natural surroundings, neighbourhood focus, easy access, and proximity to the amenities that lead to a very quick "sellout" of the previous phase. This is a flat homesite which will accommodate a variety of different home designs, with easy and level access. Two year time limit to build, and you can bring your own builder! Subdivision registration anticipated by the end of March 2024. (id:6769)