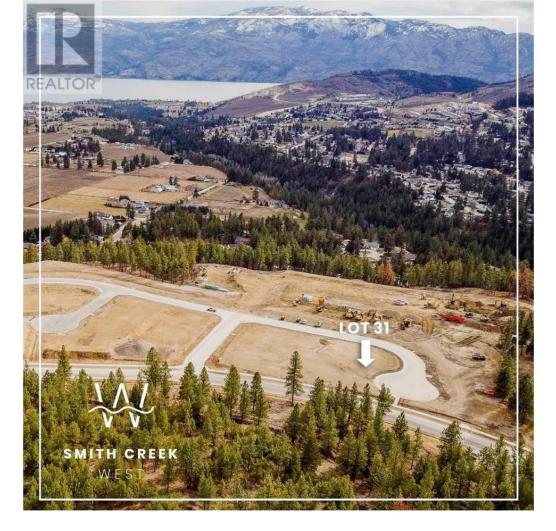

## Scenic Ridge Drive West Kelowna British Columbia

It's 2020 at Smith Creek West!! For a very limited time, we have rolled back the pricing on our Phase 2 homesites by up to 25%, so don't miss your chance to take advantage of this exciting offer! After many months of design and detail work with our Guidelines consultant, and the City, we are excited to bring you the finest, most diverse and well integrated family homesites in West Kelowna. This exciting new family neighborhood is sure to delight with its spectacular lake, mountain, and rural vistas, easy access and proximity to all the ever expanding amenities of West Kelowna. Designed to integrate well with the native environment, and respect the history of the area, a quiet walk, hiking, mountain biking, and more are all available at your back door. We are confident that you'll something that satisfies your home design preferences, space requirement and budget with the same stunning natural surroundings, neighbourhood focus, easy access, and proximity to the amenities that lead to a very quick "sellout" of the previous phase. This is a flat homesite which will accommodate a variety of different home designs, with easy and level access. Two year time limit to build, and you can bring your own builder! Subdivision registration anticipated by the end of March 2024. (id:6769)