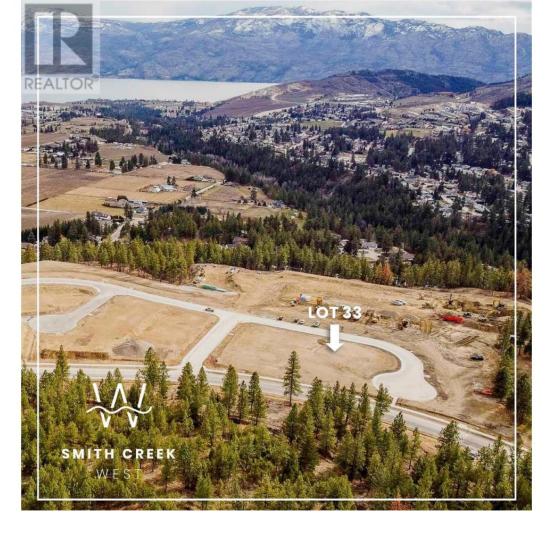

## Scenic Ridge Drive West Kelowna British Columbia

\$324,900

It's 2020 at Smith Creek West!! For a very limited time, we have rolled back the pricing on our Phase 2 homesites by up to 25%, so don't miss your chance to take advantage of this exciting offer! After many months of design and detail work with our Guidelines consultant, and the City, we are excited to bring you the finest, most diverse and well integrated family homesites in West Kelowna. This exciting new family neighborhood is sure to delight with its spectacular lake, mountain, and rural vistas, easy access and proximity to all the ever expanding amenities of West Kelowna. Designed to integrate well with the native environment, and respect the history of the area, a quiet walk, hiking, mountain biking, and more are all available at your back door. We are confident that you'll something that satisfies your home design preferences, space requirement and budget with the same stunning natural surroundings, neighbourhood focus, easy access, and proximity to the amenities that lead to a very quick "sellout" of the previous phase. This is a flat homesite which will accommodate a variety of different home designs, with easy and level access. Two year time limit to build, and you can bring your own builder! Subdivision registration anticipated by the end of March 2024. (id:6769)