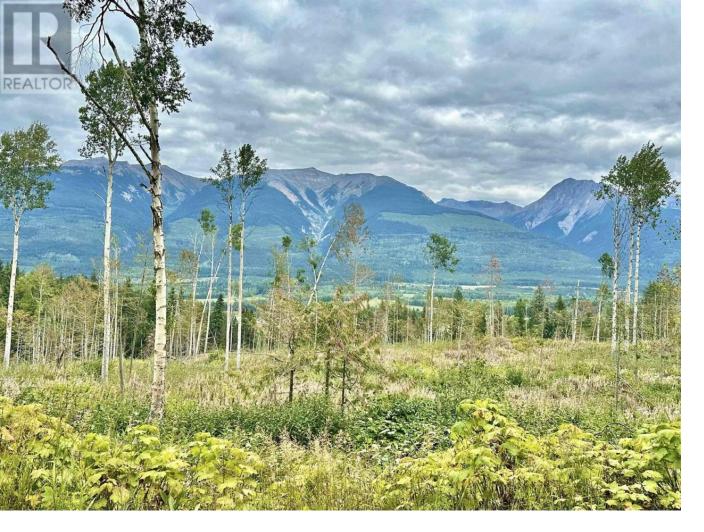

## SHERE LAKE Road Valemount British Columbia

\$399,000

Set on 155 acres of pristine landscape this property offers flat, usable terrain with views of surrounding mountain ranges and the ideal setup for an off-grid lifestyle. Located just 40 minutes from Valemount it provides the perfect balance between seclusion and accessibility. The property's diverse landscape invites hunting, ATVs, hiking, camping and star gazing while both north and south property borders onto crown land. This property gives you views of the Fraser River and is in very close proximity to it. It is also near Shere Lake which is advantagious if you fish. Seasonal creek runs throughout the property. Ideal for a private retreat or a self-sufficient homestead, this land is a true haven for those seeking off-grid living with unparalleled privacy and natural beauty. (id:6769)