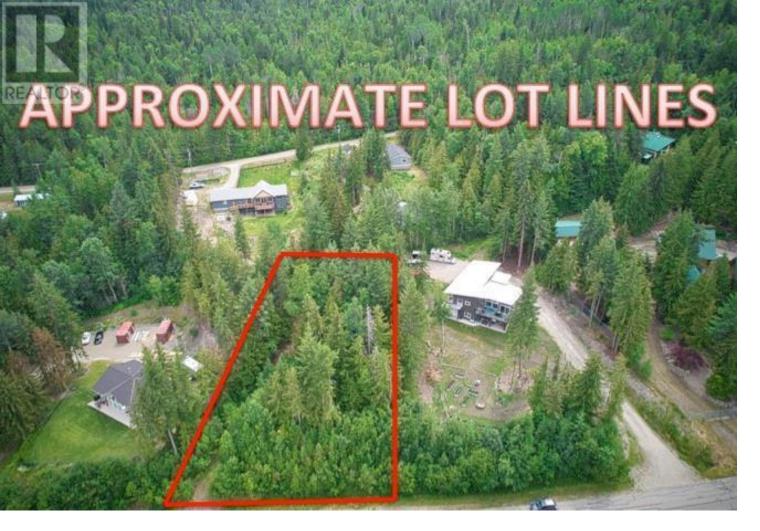

## SL 65 Huckleberry Drive Sorrento British Columbia

\$183,900

BEAUTIFUL, PRIVATE BUILDING LOT WITH MATURE TREES! This is the ONLY lot for sale in Notch Hill Estates!! AND did you know that there are only 4 undeveloped lots left in desirable Notch Hill Estates? They are all privately owned, and only this one is for sale! So welcome to YOUR opportunity for amazing living that's both rural and yet so close to so many of the amenities that the Shuswap has to offer including beaches, golf, marinas, parks, wineries, trails, shopping & dining. Lot 65 is a sloping, North-facing 0.59 acre parcel that is mostly wooded so it has potential for privacy as well as some mountain views with management of vegetation. There's no timeline to start construction but when you decide it IS time to build your dream home, the Building Scheme will ensure that your property value is established & maintained, while still allowing for variety & personal taste. Notch Hill Estates is a self-governed Bare Land Strata with reasonable strata fees (\$76/month) located about 7 minutes off the TCH at Sorrento. Water, Natural Gas, Hydro, Telephone, & Hi Speed Internet are all available. A Septic Permit and system will be required. Just 45 minutes to Kamloops and approximately half way between Vancouver and Calgary. (id:6769)