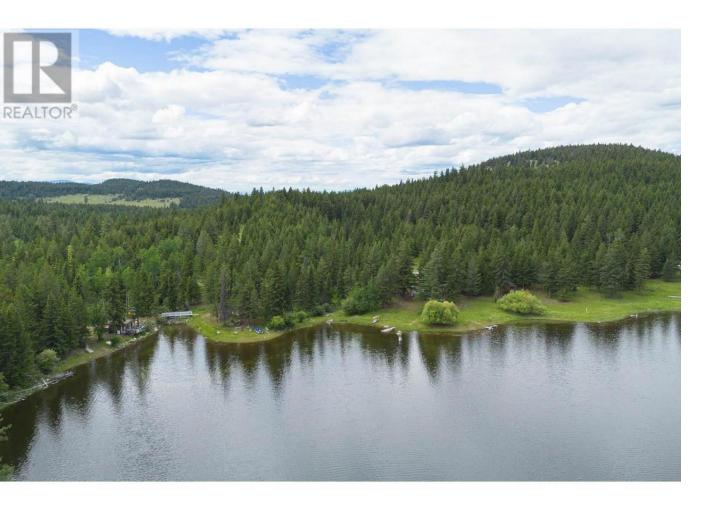

## SW 1/4 SCUITTO Lake Kamloops British Columbia

\$925,000

Please call for a detailed information package. Picturesque and relatively flat (1060 - 1080 m elevation)

Lakefront property/acreeage. 30 mins to Kamloops. Extremely Private 165 acre property with approx. 1400 ft of waterfront on Scuitto Lake. Good fishing. Some timber on property. Zoning states potential for minimum 20 acre or keep as a private domain. 33 km to Kamloops city centre. Not in the ALR. directions: Just southeast of Kamloops neighborhood Barnhartvale. Just off Highway 1, east of Kamloops. Travel along Barnhartvale Road until you reach the intersection with Robins Range Road. Turn right onto Robins Range Road. Follow Robbins Range Road until the intersection with Campbell Range Road. Turn right onto Campbell Range Road. Follow Campbell Range Road until the intersection with Scuitto Lake Forest Service Road. Turn right onto the Scuitto Lake Forest Service Road. Trvl approx 12 km until arriving at Scuitto lake (id:6769)