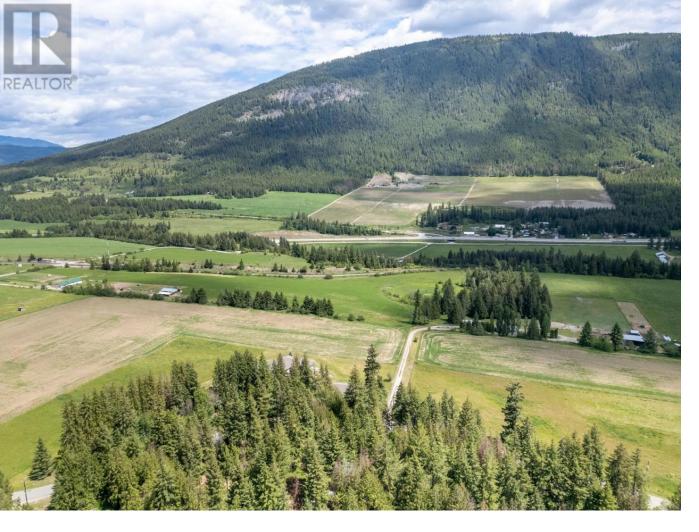

## Tappen Notch Hill Road Tappen British Columbia

\$795,000

Planned lot of just over 38 acres with drilled well and access to multiple, possible building sites. Spectacular valley and mountain views. Form C (Covenant) available via email. (id:6769)