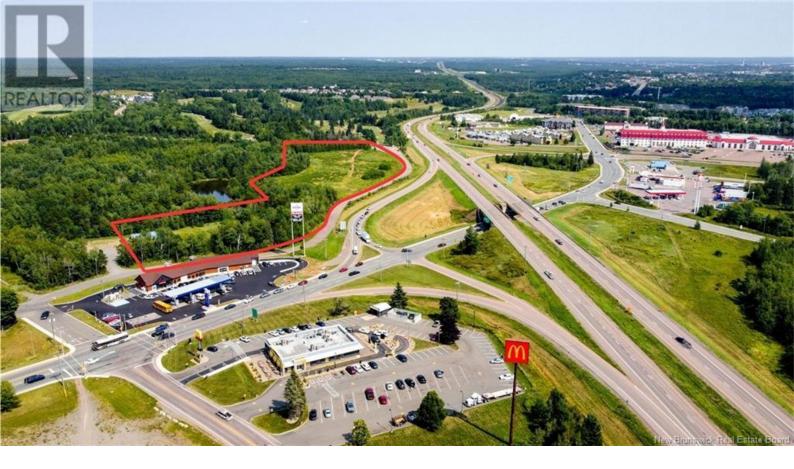

## Moncton New Brunswick

\$1,900,000

This prime 12.627-acre lot in Moncton's fast-growing north end is zoned HC (Highway Commercial), offering a range of permitted uses ideal for development. Its strategic location near major attractions and within Moncton's Urban Boundary enhances its appeal. With easy access to the Trans-Canada Highway (TCH 2), connecting Moncton to Saint John and Fredericton, this lot presents a fantastic opportunity for investors looking to capitalize on the region's growth. (id:6769)