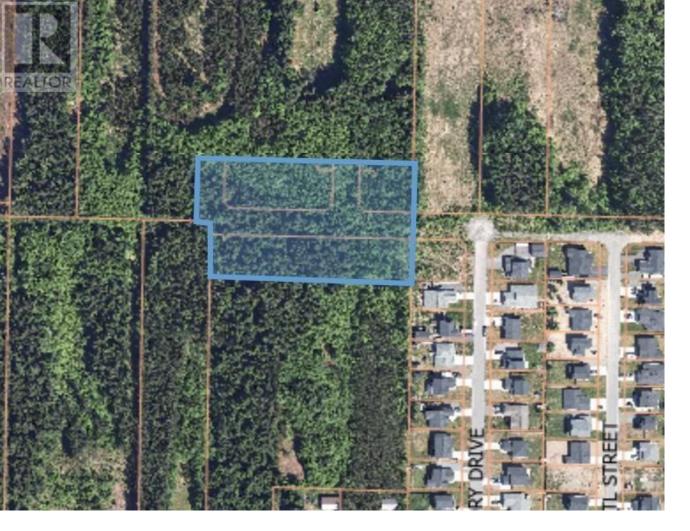

## TWEDLE Avenue Terrace British Columbia

\* PREC - Personal Real Estate Corporation. Exceptional opportunity for any developer or builder to purchase lands allowing a possibility of up to 12 building lots on Terrace's bench. Walking distance to Uplands School and Coast Mountains College make this area a one stop shop for a growing family looking to buy a home in this soon to be neighbourhood! All sales are subject to final registration of the new parcel(s). The Seller of 5107 will consider selling more land in this already great package if your ambitions are larger. (id:6769)