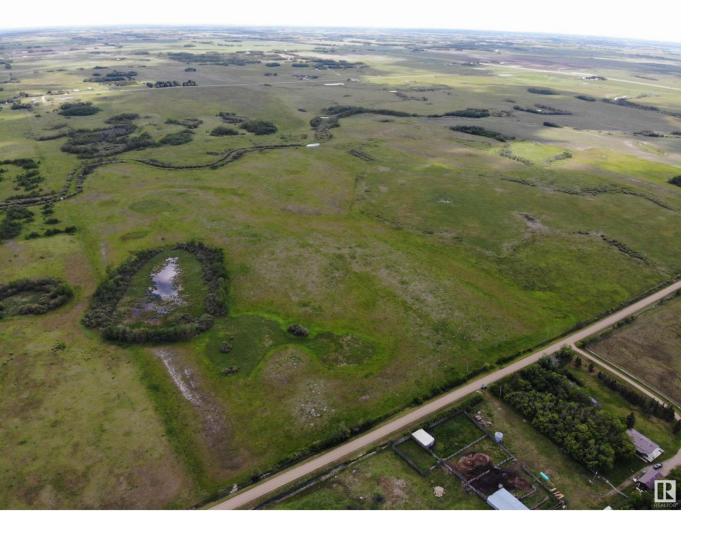

## Rural Lamont County Alberta

\$250,000

This scenic 80-acre of vacant land is for sale and is located in the heart of Rural Lamont County. It is a perfect place to build your dream home, raise your farm animals and getaway from the busy city life to enjoy peace & quiet. Located Close to Highway 16, making your commutes convenient to Edmonton, Vegreville, Lamont, and Mundare. Currently utilized as pastureland, it features a serene creek meandering through the landscape, adding to its natural charm and potential for diverse agricultural uses. (id:6769)