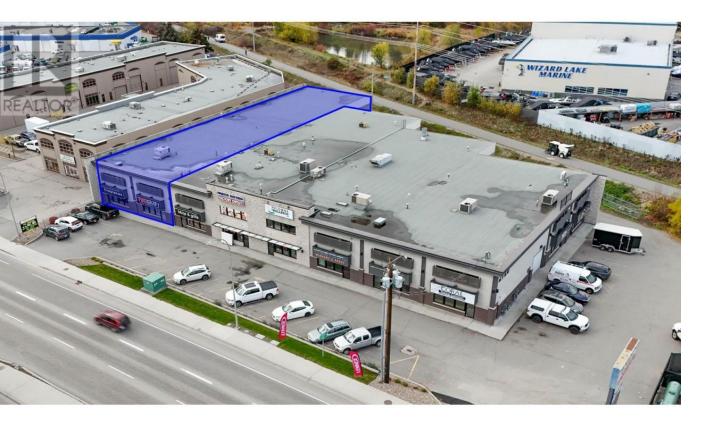

## 2720 Highway 97 Other Unit 1 Kelowna British Columbia

\$1/

Industrial showroom with warehouse with 50' of prime frontage along Highway 97N. Unit totals +/- 10,428 SF with approx. 8,563 SF on the main floor including commercial showroom/retail space, and rear warehouse space with 18' ceilings, and 2 dock level loading bays each with 12' x 12' overhead doors plus an exterior mandoor. Two 200 amp 3-phase electrical panels with bonus 1,865 SF mezzanine level with 5 offices, washrooms and storage. High visibility fascia signage opportunity. Zoned I2 for most warehouse/retail uses. Reserved parking is available. (id:6769)