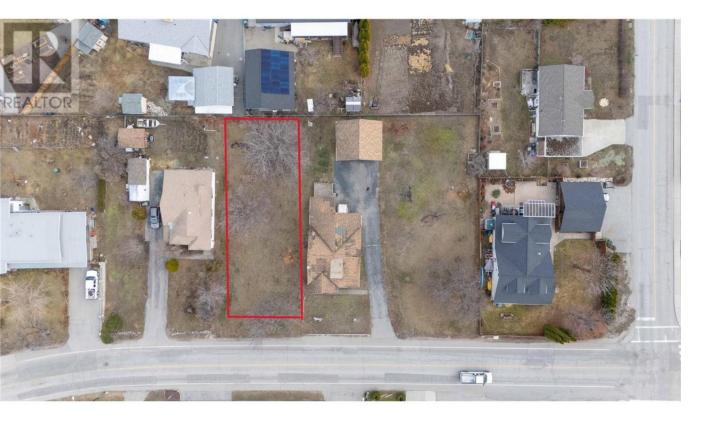

## Victoria Road Summerland British Columbia

Start planning your build for this premium located lot just steps to town. RU2 zoning provides a variety of options including a single family home with a secondary suite or carriage house if desired. Alternatively, the zoning allows for a duplex with the possible option of legal suites, maximum of 4 dwellings. Straightforward construction on this flat and level parcel. Final survey to determine exact property lines. Full city services at lot line upon completion of registration. (id:6769)