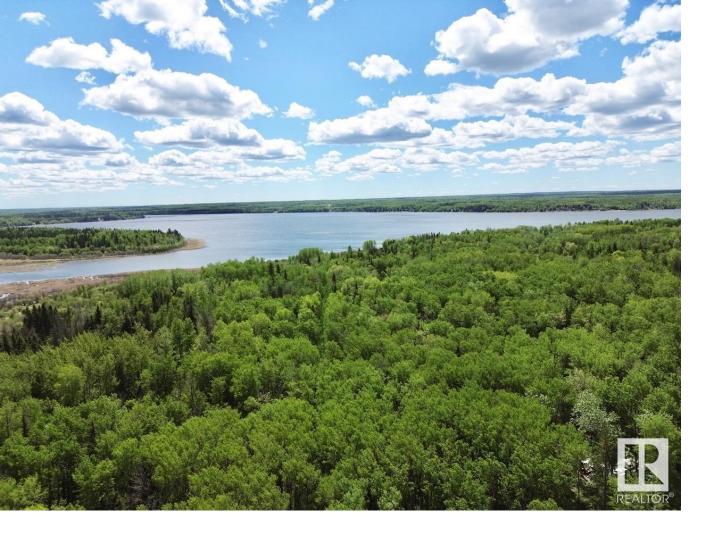

## Rural Athabasca County Alberta

\$299,900

STUNNING 20 ACRES AT SKELETON LAKE! RARE opportunity to own this much land just off the lake! (only separated by crown land) This gated property has loads of the potential whether you're looking for the weekend espace, dream lake property or have thoughts of development! The property boasts mature trees with a road that circles the inner part of the property. This is the perfect spot for year round use whether its boating, quadding, skidooing, fishing, hunting or golfing the SKELETON LAKE AREA has it all!Located half way between Edmonton and Fort McMurray! Don't miss out on this great property! (id:6769)