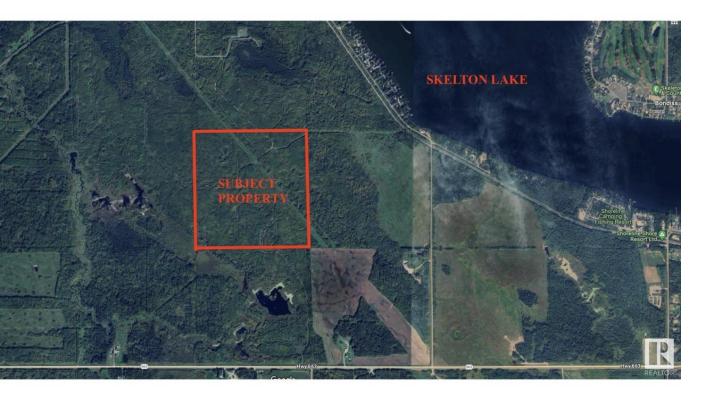

## Rural Athabasca County Alberta

\$199,900

ONCE IN A LIFETIME OPPORTUNITY TO OWN 160 ACRES JUST SOUTH OF SKELETON LAKE and the SUMMER VILLAGE OF MEWATHA BEACH! 2 min west of BOYLE, AB this quarter section is the perfect recreational paradise! Skeleton Lake and area is perfect for fishing, swimming, boating, quadding, skidooing, hunting and more! Approx half way between Edmonton and Fort McMurray this property would provide the perfect escape from the city! Don't miss out on this awesome opportunity! (id:6769)