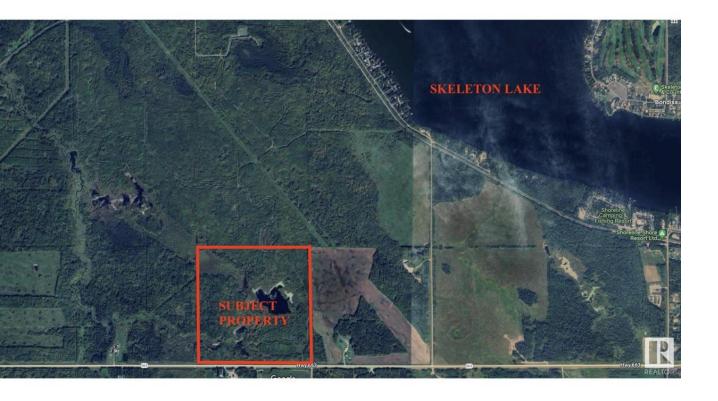

## Rural Athabasca County Alberta

\$199,900

ONCE IN A LIFETIME OPPORTUNITY TO OWN 158 ACRES JUST SOUTH OF SKELETON LAKE and the SUMMER VILLAGE OF MEWATHA BEACH! 2 min west of BOYLE, AB this quarter section is the perfect recreational paradise! Skeleton Lake and area is perfect for fishing, swimming, boating, quadding, skidooing, hunting and more! Approx half way between Edmonton and Fort McMurray this property would provide the perfect escape from the city! Don't miss out on this awesome opportunity! (id:6769)