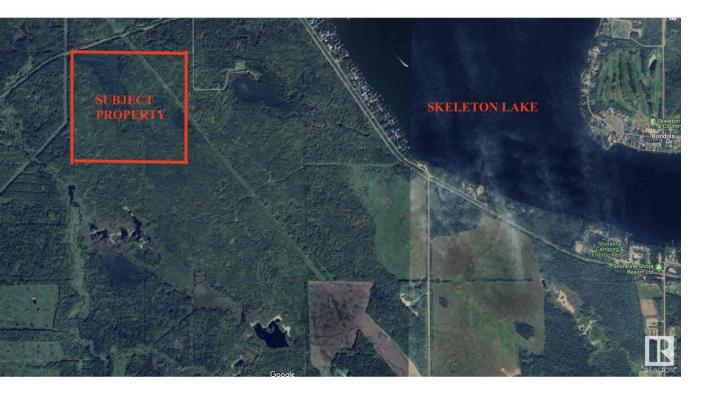

## Rural Athabasca County Alberta

\$199,900

ONCE IN A LIFETIME OPPORTUNITY TO OWN 159.73 ACRES JUST SOUTH OF SKELETON LAKE and the SUMMER VILLAGE OF MEWATHA BEACH! 2 min west of BOYLE, AB this quarter section is the perfect recreational paradise! Skeleton Lake and area is perfect for fishing, swimming, boating, quadding, skidooing, hunting and more! Approx half way between Edmonton and Fort McMurray this property would provide the perfect escape from the city! Don't miss out on this awesome opportunity! (id:6769)