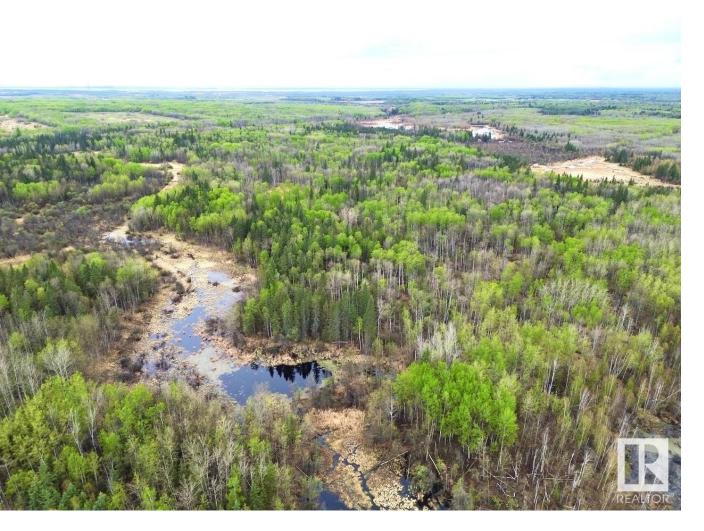

## Rural Athabasca County Alberta

ONCE IN A LIFETIME OPPORTUNITY TO OWN 160 ACRES JUST SOUTH OF SKELETON LAKE and the SUMMER VILLAGE OF MEWATHA BEACH! 2 min west of BOYLE, AB this quarter section is the perfect recreational paradise! Skeleton Lake and area is perfect for fishing, swimming, boating, quadding, skidooing, hunting and more! Approx half way between Edmonton and Fort McMurray this property would provide the perfect escape from the city! Don't miss out on this awesome opportunity! (id:6769)