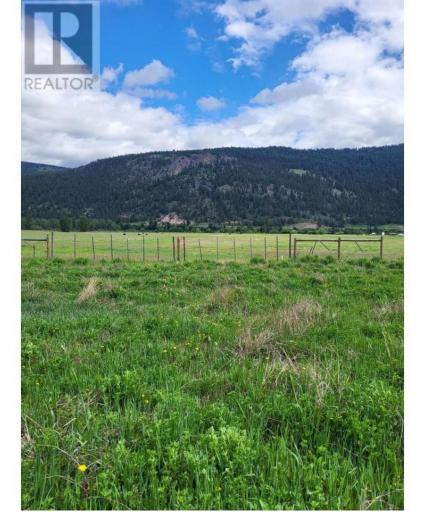

## WESTSYDE Road Kamloops British Columbia \$994,900

This 49.9 acre parcel of Land is located 26 kms past the intersection of Westsyde road and Harrington road at Whiserping Pines. The asking price for the property reflects a 99 year leasehold interest in Land and the Buyer will then only have to pay for yearly property taxes and any improvements made to the property for their own use or development. The property is flat and fully fenced and will be serviced by a community water system. The property could have a multitude of uses as there is no official zoning classification. Pending further Buyer investigation of services and engineering it would be best suited for a rural residential community development or a commercial operation that would utilize the land for investment return. Legal access will be from Westsyde Road. Please email for a detailed information package. (id:6769)