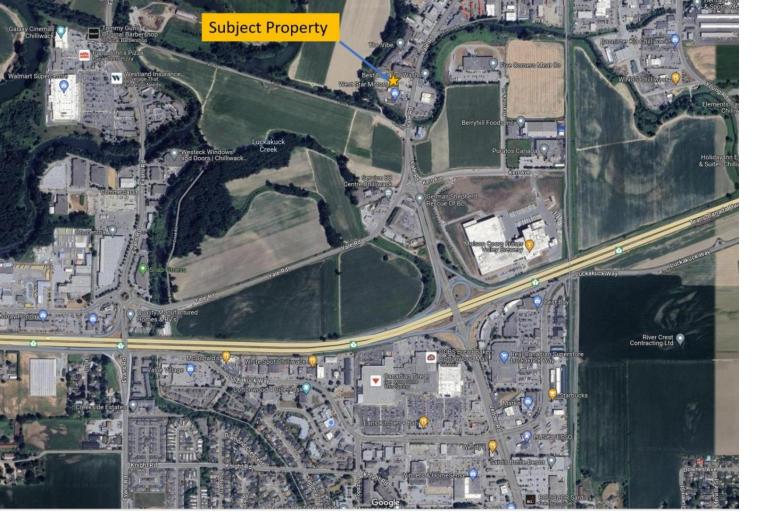

## YALE Road Chilliwack British Columbia

\$9,600,000

Rare Find and huge opportunities await with this 2+ acres of sought after CSM zoning on 2 titles. Logistically situated right off Hwy 1 and across the road from the newest developments of Molson Coors and the future Red Bull factories. \* PREC - Personal Real Estate Corporation (id:6769)