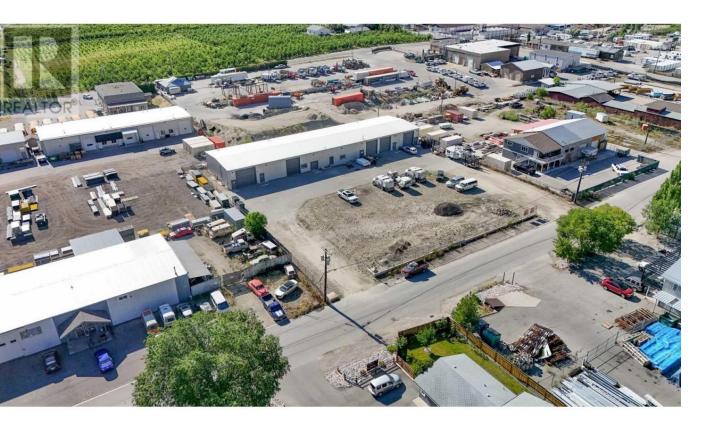

## 9207 James Avenue Yard Space Summerland British Columbia

\$2

Outstanding yard space available in the heart of Summerland's industrial core. Potential to lease up to 17,000 SF with frontage along James Avenue. Flat, level yard space with unsecure perimeter fencing. 2 industrial units of +/-1,187 and +/-2,264 SF are also available. Zoned M2 - Heavy Industrial allows for more intensive industrial uses as well as service commercial, light industrial and storage uses. (id:6769)