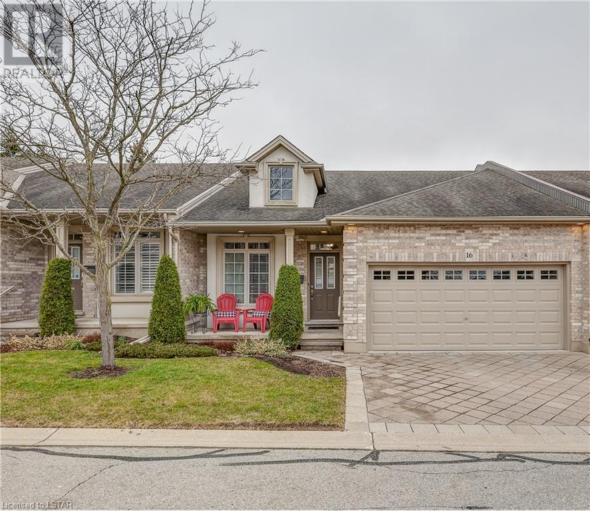

## 1 ST. JOHN'S Drive Arva Ontario

\$799,900

Where country & city intersect, this home says "We have arrived". Luxury bungalow townhome nestled in a rural setting, backing onto peaceful Weldon Park Disc Golf Course, just minutes away from all the city amenities. Location, size, layout AND price...your family will be proud to call this 1,778 sf, 3 bedroom, 3 bathroom stylishly comfortable space - home - for years to come. The spacious floor plan has been thoughtfully laid out for convenience and practicality and comes with main floor laundry! Lots of room to relax or get ready for your day in the primary bedroom... of course with a walk-in closet and an ensuite bathroom. Large windows in the second bedroom at the front of the house provide plenty of natural light. The built-in cabinetry in this room would lend itself perfectly to a den or office space. Both kitchen (pantry included!) and dining room look out to green-space! Enjoy the outdoors overlooking the Golf Course and pond from your deck or the walkout basement. The lower-level is ideal for the older kids living level, an in-law or guest suite and has an additional bedroom and a large bathroom. Bonus: Complete the rest of the basement with your own signature...what will it be?..a billiards space, a bar, a theatre...you decide! Love where you Live! \*\* Got your attention yet?? Come see for yourself. (id:6769)