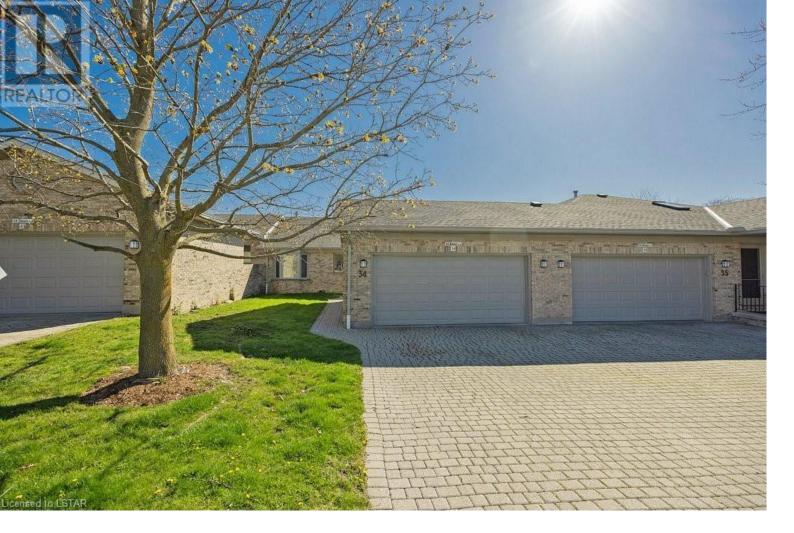

## 14 DOON Drive London Ontario

\$684,900

Located in the serene, tree-lined neighborhood of North London, this unique opportunity features a spacious, one-floor executive bungalow/condo in the prestigious Masonville area. The home is beautifully updated and meticulously maintained. It offers an open layout with a main level that includes an eating area and a walk-out to a raised deck, which overlooks lush green space; ideal for barbecues, relaxation, and entertainment. The lower level has a full walkout basement with a huge family and games room, 3pc bath and bedroom. Ample parking in the double drive and attached double car garage. Convenient access to the University of Western Ontario, University Hospital, Masonville Mall and all major amenities. (id:6769)