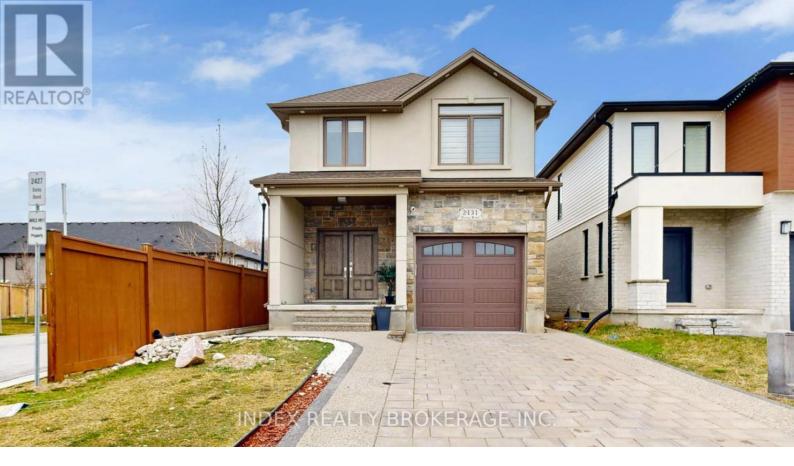

## 2431 Daisy Bend London Ontario

\$889,900

Welcome to Starwood Homes offering multiple upgrades with 2 bdrm & 1 bath in Legal Basement Apartment with separate entrance. The main floor offers an efficient layout, perfect for family living. Includes main floor Laundry/Mudroom and Powder Room. The second level boasts 4 bedrooms including your Master Ensuite retreat,vaulted ceiling. Featured TV Wall, kitchen Back Splash and Porched Entry. This model home comes with numerous upgraded features including 9 foot ceiling on main,Pot lights Inside & Outside, Hard surfaces in Bathrooms and kitchen, 12x2w4 tile in wet areas, Tiled, Shower and Bath Surrounds, Soft close drawers and valance Lighting in Kitchen, Stylish Electric Fireplace, a rear deck for entertaining, 5.5inch Baseboards, 3.5 inch Casings, Modern Front Elevation that includes Brick and board accents, 1.5 Garage, Interlocking Driveway & Concrete on the Siding, plus so much more. \*\*\*\* EXTRAS \*\*\*\* Please turn all lights off and double check all doors upon leaving. Easy to Show. (id:6769)