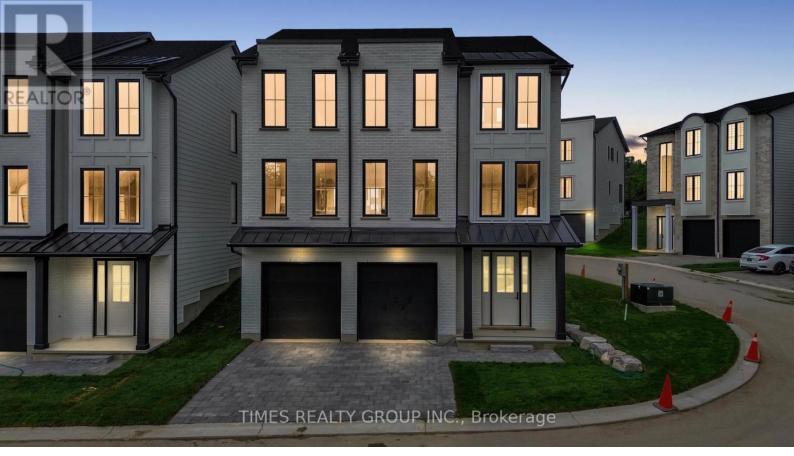

## 2835 Sheffield Place 3 London Ontario

Presently under construction, this three-storey walk-up boasts high ceilings, engineered hardwood, and ceramic flooring throughout its main floor. The impeccably designed kitchen, featuring an oversized island and expansive walk-in spice pantry, seamlessly flows into an open concept dining room and living room. The main floor office offers a generous walk-in closet, with the possibility of downsizing both the closet and pantry to accommodate an additional bathroom. Luxurious highlights include a remarkable primary ensuite with a spacious walk-in shower, along with third-floor laundry for added convenience. The optional finished basement provides versatility with an extra bedroom, full bathroom, rec room, and kitchenette. For More Information About This Listing, More Photos & Appointments, Please Click ""View Listing On Realtor Website" Button In The Realtor.Ca Browser Version Or 'Multimedia' Button or brochure On Mobile Device App. \*\*\*\* EXTRAS \*\*\*\* New home and has not been assessed for the taxes yet. NOTE: Photos shown of similar model home for reference purposes only & may show upgrades not included in this price. (id:6769)