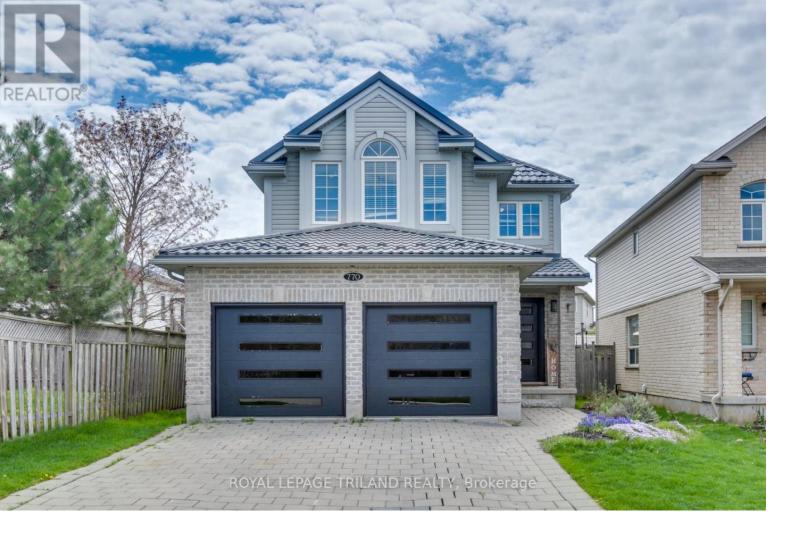

## 770 Reeves Avenue London Ontario

\$849,900

Welcome to Hyde Park. This spacious home offers an amazing location close to so many amenities. 4 bedrooms up with a spacious Glass shower and soaker tub in an inviting ensuite in the primary bedroom. High ceilings in 2 of the other rooms allow for an abundance on natural light. Main Floor has a great open design that is very inviting to both entertaining and family time. Hard surface countertops add great appeal to enjoying your cooking and entertaining area, with a fireplace in view in the adjacent family room, kitchen time is a pleasure. walk out to your deck and fully fenced yard. Like fully painted and epoxy coated garage floors with natural light custom window garage doors? This house has it. Owned on demand hot water tank included and all this is covered by a beautifully finished custom metal roof. Come see the potential this home has for yourself. (id:6769)