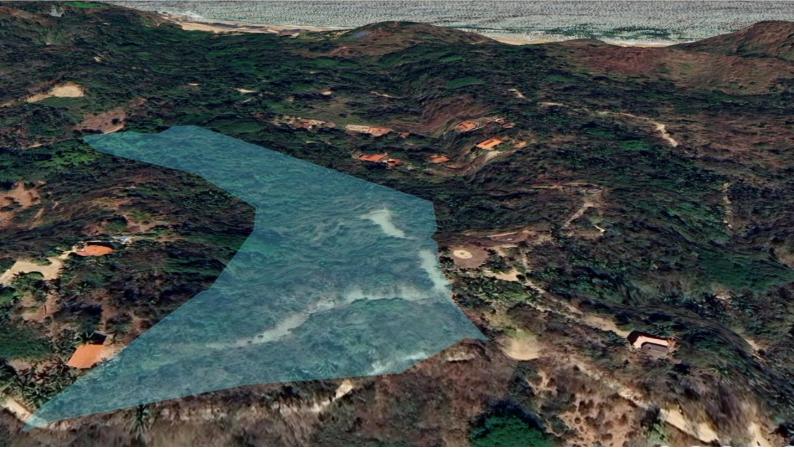

## Description:

Selva del Mar is a unique opportunity to own one of the best view properties in Sayulita. It is approximately 3 hectares of sloped and ridgeline land with the most spectacular views of the Pacific. Located in the exclusive Patzcuarito area this parcel is accessed from above, just one minute from the Punta Mita Highway, and only a three minute drive from Sayulita, there are no steep hills nor winding roads to get here unlike most homes in this area. The zoning is T-2 which should allow multiple exclusive homesites. This lot is ideal for a small high end developer, or for someone who wants an exclusive homesite with privacy and green space on all sides. CFE is to lot line, there is a private well on the property for water. Walking access from below to the Patzcuarito beach road. This property is currently owned as a 50% ownership of a corporation, and in process of being divided out to have a separate title. Price reflects selling as is shares in corporation, but can also be negotiated for separate title once process is amended.