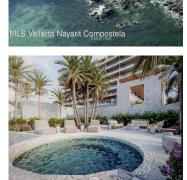

# Cajones \_\_\_\_\_2

La Cruz de Huanacaxtle

\$1,165,293

MIS Vallaria Navati Contest leanta

Located in Punta de Mita, Riviera Nayarit, it is a continuation of the project Arena Blanca. Cielo Y Mar has 29 residences, each one with panoramic views to the sea. There is jacuzzis, an infinity pool and an exclusive beach. For amenities there is Gym, Restaurant, paddle tennis court, SPA cabins and a kids club.