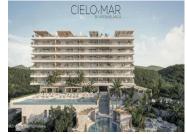

# Cajones \_\_\_\_\_2

La Cruz de Huanacaxtle

\$1,165,293

MIS Vallaria Navati Contest leanta

Located in Punta de Mita, Riviera Nayarit, it is a continuation of the project Arena Blanca. Cielo Y Mar has 29 residences, each one with panoramic views to the sea. There is jacuzzis, an infinity pool and an exclusive beach. For amenities there is Gym, Restaurant, paddle tennis court, SPA cabins and a kids club.