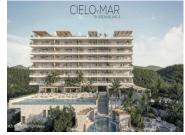

# Cajones \_\_\_\_\_2

km4 carr. antigua de mita km4 1 Riviera Nayarit

La Cruz de Huanacaxtle

\$1,109,803

MIS Vallaria Newait Comencie Canta

Located in Punta de Mita, Riviera Nayarit, it is a continuation of the project Arena Blanca. Cielo Y Mar has 29 residences, each one with panoramic views to the sea. There is jacuzzis, an infinity pool and an exclusive beach. For amenities there is Gym, Restaurant, paddle tennis court, SPA cabins and a kids club.