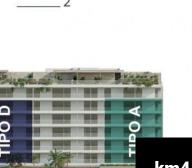

## TIPO A, D y E

## Nivel 1 al 5

Superficie interior\_\_\_\_\_\_ 160.59 m²
Superficie terraza \_\_\_\_\_\_ 51.18 m²
Superficie total \_\_\_\_\_\_ 211.77 m²

# Cajones \_\_\_\_\_2

km4 carr. antigua de mita km4 1 Riviera Nayarit

La Cruz de Huanacaxtle

\$1,109,803

MIS Vallaria Newait Comencie Canta

Located in Punta de Mita, Riviera Nayarit, it is a continuation of the project Arena Blanca. Cielo Y Mar has 29 residences, each one with panoramic views to the sea. There is jacuzzis, an infinity pool and an exclusive beach. For amenities there is Gym, Restaurant, paddle tennis court, SPA cabins and a kids club.