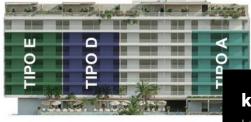

\$1,006,982

**UBICACIÓN EN FACHADA** 

TIPO E

MIS Vallaria Navati Contest leanta

Located in Punta de Mita, Riviera Nayarit, it is a continuation of the project Arena Blanca. Cielo Y Mar has 29 residences, each one with panoramic views to the sea. There is jacuzzis, an infinity pool and an exclusive beach. For amenities there is Gym, Restaurant, paddle tennis court, SPA cabins and a kids club.