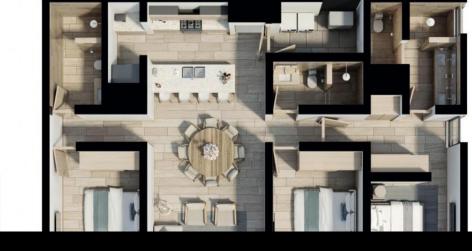

## TIPO A, D y E

## Nivel 1 al 5

Superficie interior\_\_\_\_\_ 160.59 m²
Superficie terraza \_\_\_\_\_ 51.18 m²
Superficie total \_\_\_\_\_ 211.77 m²

km4 carr. antigua de mita km4 1 Riviera Nayarit

La Cruz de Huanacaxtle