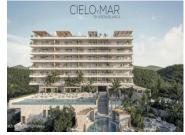

\$1,006,982

**UBICACIÓN EN FACHADA** 

TIPO E

MIS Vallaria Navati Contest leanta

Located in Punta de Mita, Riviera Nayarit, it is a continuation of the project Arena Blanca. Cielo Y Mar has 29 residences, each one with panoramic views to the sea. There is jacuzzis, an infinity pool and an exclusive beach. For amenities there is Gym, Restaurant, paddle tennis court, SPA cabins and a kids club.