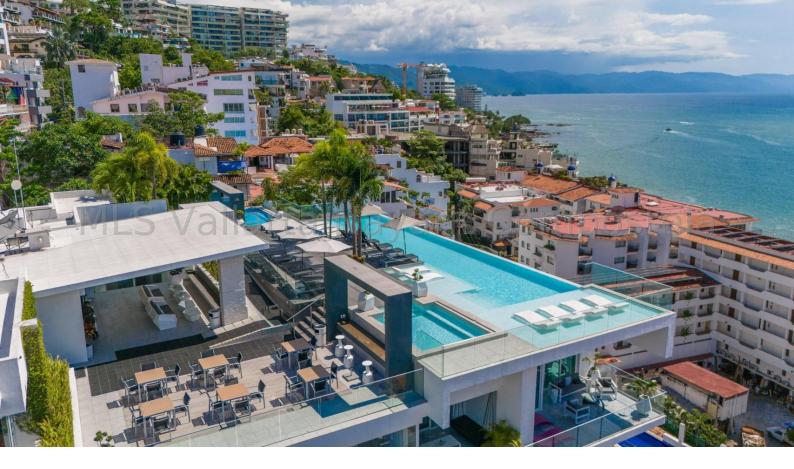

## 16 Cafeto 102 Puerto Vallarta

\$615,000

Welcome to D'Terrace 102, a modern and turnkey 2-bed, 2-bath condo located within the prestigious D'Terrace condo building. Nestled on a serene side street, this condo offers a peaceful retreat away from the bustling main road while being only a few steps away from the beach. Spanning over almost 1,300 sqft, this condo is perfect for those looking for their absolute dream home in Puerto Vallarta or those looking for an amazing investment opportunity. Its perfect location and stunning design give this condo all it needs to be a high performing investment.