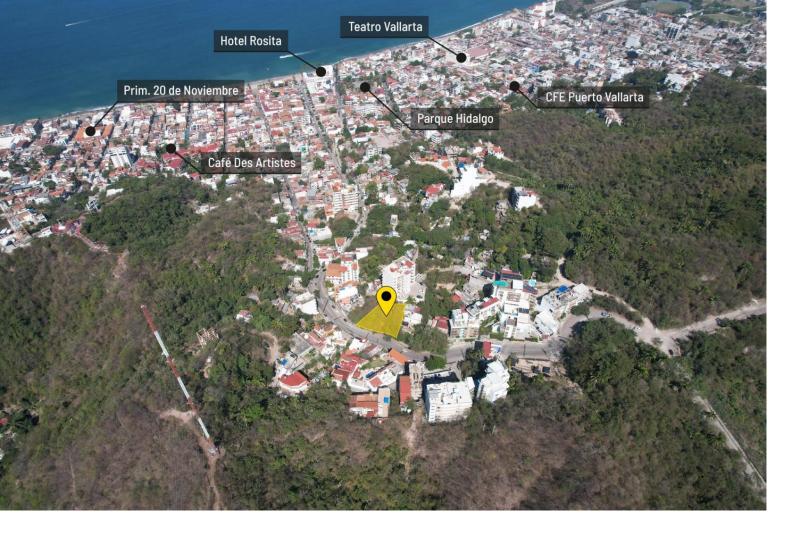

## 13 Allende Puerto Vallarta \$550,000

Excellent land located in the most central area of Puerto Vallarta, Colonia 5 de Diciembre, this land is perfect for those developers looking to invest in the most popular and sought-after area of the city, just 8 blocks from the boardwalk and 3 blocks from the bypass. , the land is surrounded by some developments that were a success in sales due to their excellent location.