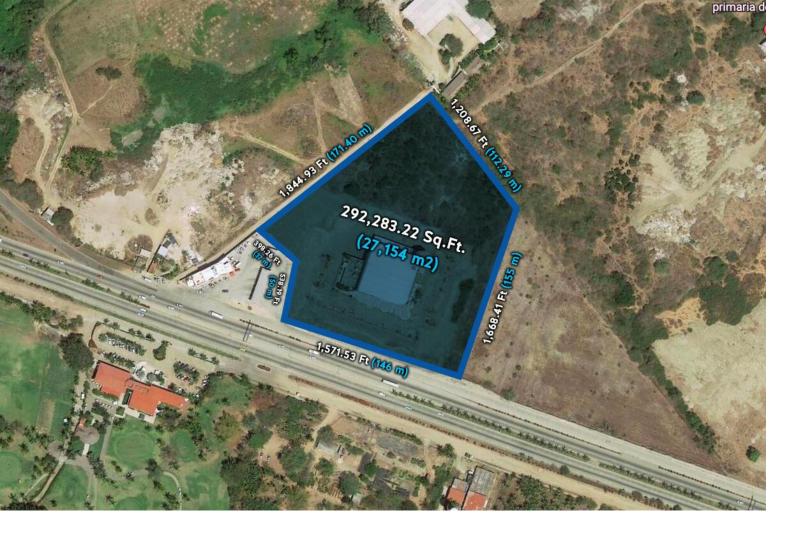

## 1760 Carretera Tepic Vallarta 200 Riviera Nayarit

\$8,300,000

Land for sale. This land is ideal to develop a mixed use project (commercial, residential, hotel, industrial, etc.) The land has a great location 20 minutes from Puerto Vallarta airport, close proximity to Nuevo Vallarta, Flamingos and Bucerias. Accesible large access and parking to the lot. Located in front of the main highway which it allows you to go north or south of the bay in the fastest track. Additionally, it has all the services installed: electricity, gas, water. Address: Carretera Tepic-Puerto Vallarta # 1760, Flamingos, Nayarit, C.P. 63732Este terreno es ideal para desarrollar un proyecto de uso mixto (comercial, residencial, hotelero, industrial, etc.) El terreno tiene una excelente ubicacion a 20 minutos del aeropuerto de P. Vallarta, muy cerca de Nvo. Flamingos y Bu