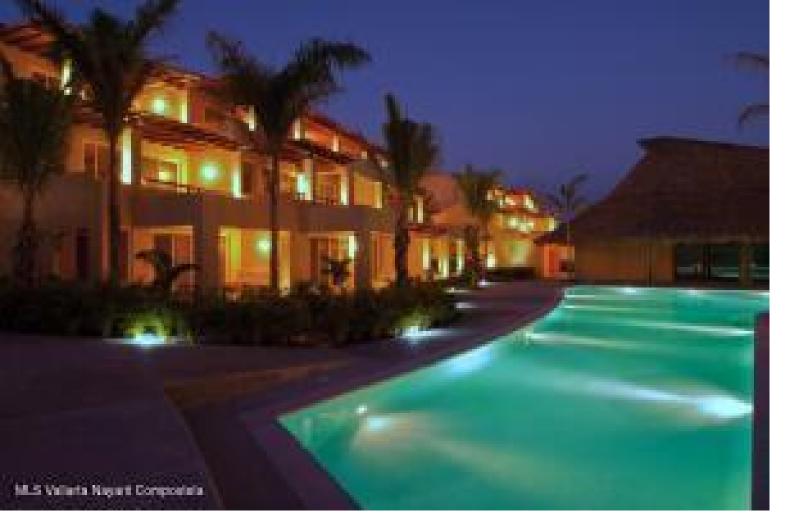

## 269 AV. DE LAS GARZAS 210 Riviera Nayarit \$513,000

ISLA 210 is located at El Tigre Golf and Country Club Inside the ISLA PALMARES development in Nuevo Vallarta at the ISLA Building. The condo has 2 bedrooms, with private terrace and walk in closet, 2 bath. The social area: Kitchen, Living and Dining Room open to the terrace with the spectacular view of the pool. El Tigre gated community offers, 18 holes Golf course, Beach Club, Gym, Tennis , Padel and PickleBall courts, Yoga, Spining, Pilates, Spa, Pools, Kids areas and more.