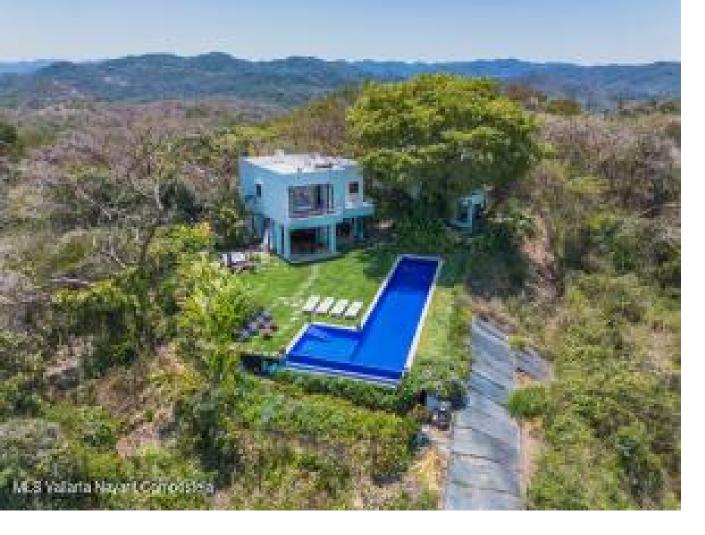

## 219 Camino a Playa Punta Monterey Riviera Nayarit

\$2,200,000

Nestled deep within the lush ecological preserve of the Sierra de Vallejo mountains, between the vibrant town of San Pancho and the world-renowned Mandarina resort, this extraordinary 3.5-acre estate offers an unparalleled escape into nature. Perched atop a jungle-clad mountain, this secluded retreat is surrounded by dense mango groves and tropical flora, offering complete privacy and breathtaking 360 views of the Pacific Ocean and verdant jungle canopy. A private, gated entrance welcomes you into a peaceful haven where tranquility reigns and nature thrives. The estate features two pristine, purposefully designed residences—each offering 3,200 ft of luxurious living space, including 4 spacious bedrooms and 4.5 elegant bathrooms. Every home is a celebration of local artistry and