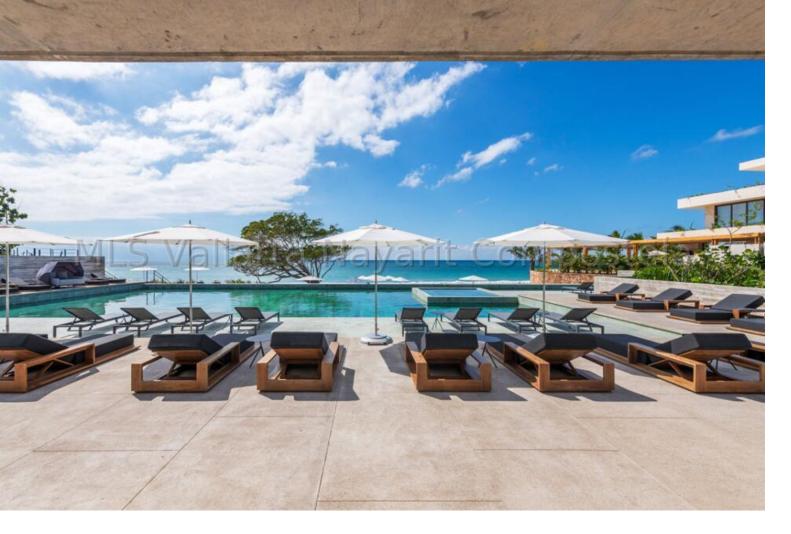

## 8.5 Carretera Punta Mita la Cruz H 2302 Riviera Nayarit

\$2,500,000

this exceptional penthouse, a masterpiece spanning over 4,693 square feet of captivating terraces that command unparalleled views of the ocean, jungle, mountains. The meticulously designed interiors encompass a sprawling 4,693 square feet, forming a double mint-condition within a premier full-service condominium.