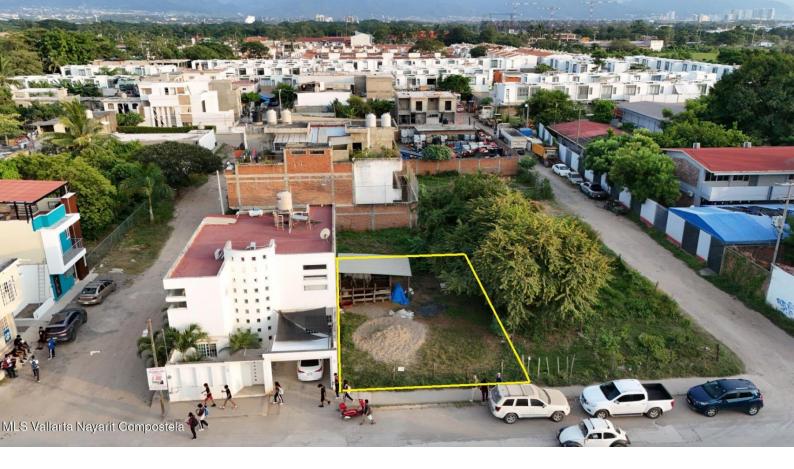

## 303 Calle Pino Suarez Puerto Vallarta

\$78,000

This LOT stands out for its excellent location and versatility, making it ideal for the construction of single-family homes, multi-family residences, or commercial spaces. It has an almost rectangular shape, with approximately 12 meters of frontage along the main road and a depth of 17 meters, offering optimal space for various projects. The land allows for a Maximum Land Occupation Coefficient (COS) of 0.8 and a Land Utilization Coefficient (CUS) of 2.4, making it a perfect option for developing apartments and commercial units to maximize profitability.