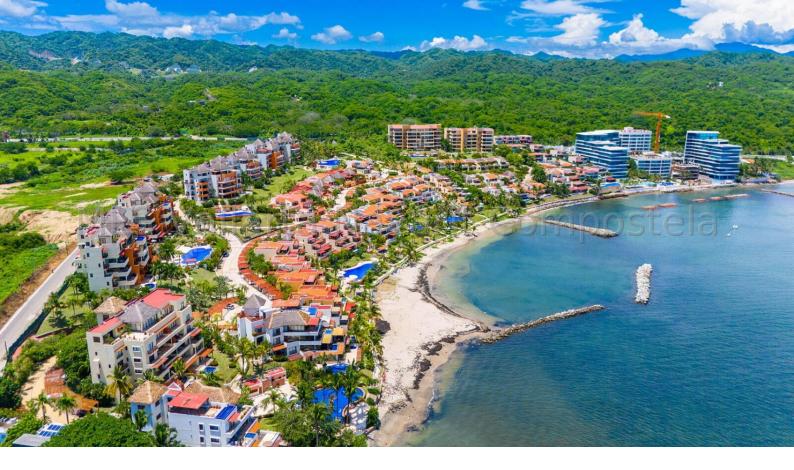

## KM 138 Carr Fed 200 Tepic Pto Vallart 303 Riviera Nayarit

\$858,800

This expansive corner unit, is on the most elevated point of the 20+ acre residential resort of Punta Esmeralda, with panoramic ocean views all along the community's 1,500 feet of beach and the greater coastline of Banderas Bay. Visible from three sides of this 2,500 square foot condo, is a virtual "movie" of sunrises, twinkling evening lights along the coast and sunsets over the Sierra Vallejo while the moon rises over the bay. The L-shaped windows that wrap around the living-dining area open onto a spacious balcony, enhanced by the manicured grounds of this enclave. Each of the three large bedrooms accommodates a king bed or multiple bed configurations and features its own en-suite bathroom and generous closet space. In addition to great interior service/storage space.